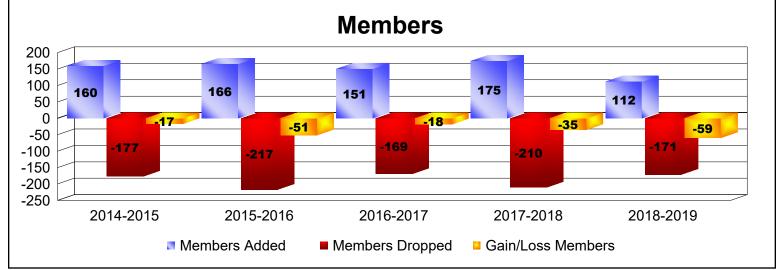

District 26 M2 As of June 2019 Cumulative

| Year      | New<br>Clubs | Dropped<br>Clubs | Gain/<br>Loss<br>Clubs | New<br>Members | Charter<br>Members | Reinstate<br>Members | Transfer<br>Members | Total<br>Member<br>Added | Total<br>Members<br>Dropped | Gain/<br>Loss<br>Members |
|-----------|--------------|------------------|------------------------|----------------|--------------------|----------------------|---------------------|--------------------------|-----------------------------|--------------------------|
| 2014-2015 | 0            | -3               | -3                     | 121            | 2                  | 8                    | 29                  | 160                      | -177                        | -17                      |
| 2015-2016 | 0            | -2               | -2                     | 152            | 0                  | 3                    | 11                  | 166                      | -217                        | -51                      |
| 2016-2017 | 0            | -3               | -3                     | 135            | 0                  | 6                    | 10                  | 151                      | -169                        | -18                      |
| 2017-2018 | 0            | 0                | 0                      | 163            | 0                  | 5                    | 7                   | 175                      | -210                        | -35                      |
| 2018-2019 | 0            | 0                | 0                      | 94             | 0                  | 17                   | 1                   | 112                      | -171                        | -59                      |
| Average   | 0            | -2               | -2                     | 133            | 0                  | 8                    | 12                  | 153                      | -189                        | -36                      |