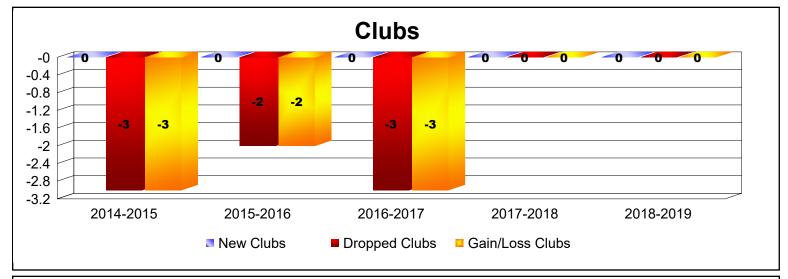

District 26 M2 As of June 2019 Cumulative

| Year      | New<br>Clubs | Dropped<br>Clubs | Gain/<br>Loss<br>Clubs | New<br>Members | Charter<br>Members | Reinstate<br>Members | Transfer<br>Members | Total<br>Member<br>Added | Total<br>Members<br>Dropped | Gain/<br>Loss<br>Members |
|-----------|--------------|------------------|------------------------|----------------|--------------------|----------------------|---------------------|--------------------------|-----------------------------|--------------------------|
| 2014-2015 | 0            | -3               | -3                     | 121            | 2                  | 8                    | 29                  | 160                      | -177                        | -17                      |
| 2015-2016 | 0            | -2               | -2                     | 152            | 0                  | 3                    | 11                  | 166                      | -217                        | -51                      |
| 2016-2017 | 0            | -3               | -3                     | 135            | 0                  | 6                    | 10                  | 151                      | -169                        | -18                      |
| 2017-2018 | 0            | 0                | 0                      | 163            | 0                  | 5                    | 7                   | 175                      | -210                        | -35                      |
| 2018-2019 | 0            | 0                | 0                      | 94             | 0                  | 17                   | 1                   | 112                      | -171                        | -59                      |
| Average   | 0            | -2               | -2                     | 133            | 0                  | 8                    | 12                  | 153                      | -189                        | -36                      |